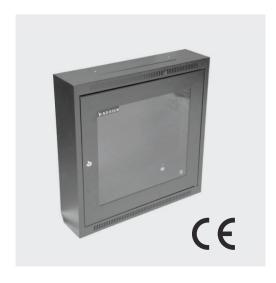

## WALL MOUNT CABINET SINGLE SECTION

The Easycab range of wall cabinets designed for home/office environment. The cabinet's structure is welded and painted with electro static powder coated finish. Easycab available in different sizes. Comply with ANSI/EIA RS-310-D, DIN41497 part 1, IEC 297-2, DIN41497 part 7, GB/T3047, 2-92 standards.

### **FEATURES**

- Easy installation
- Standing or wall mounting installation
- Cable entry through bottom and top panel
- 180 degree turning angle for front door
- Tempered front glass door
- Welded frame
- 19" installation
- 3U blanking panel

| Material             | SPCC cold rolled steel                |
|----------------------|---------------------------------------|
| Degree of protection | IP20                                  |
| Surface finish       | Degreasing, phosphoric, powder coated |
| Loading capacity     | 60 KGS                                |