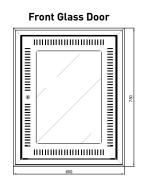

**Front View** 

Top/Bottom View

## **ACCESSORIES**

| Accessories       | Material Of Construction                               | Surface Coating &<br>Colour | Quantity |
|-------------------|--------------------------------------------------------|-----------------------------|----------|
| Front glass door  | 5mm toughened glass door /1.2mm SPCC cold rolled steel | Powder coating              | 1 piece  |
| Cable entry cover | 1.2mm SPCC cold rolled steel                           | Powder coating              | 1 piece  |
| Mounting Profile  | 1.2mm SPCC cold rolled steel                           | Powder coating              | 1 piece  |
| Lock with 2 keys  | -                                                      | -                           | 1 piece  |
| Frame             | 1.2mm SPCC cold rolled steel                           | Powder coating              | 1 piece  |

## **ORDERING INFORMATION**

| Part Number  | Description                          | Capacity (U) | Dimension (mm)  |
|--------------|--------------------------------------|--------------|-----------------|
| 1311-156210X | 15U 600 x 150 Single Section Cabinet | 15           | 770 x 620 x 170 |