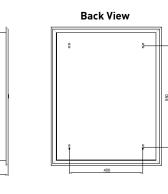

**Front View** 

Top/Bottom View

## **ORDERING INFORMATION**

| Part Number  | Description                          | Capacity (U) | Dimension (mm)  |
|--------------|--------------------------------------|--------------|-----------------|
| 1311-156210X | 15U 600 x 150 Single Section Cabinet | 15           | 770 x 620 x 170 |