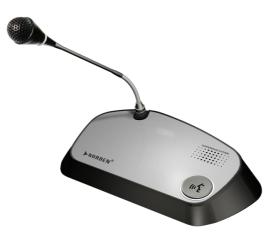

#### DESCRIPTION

The NVS-DC600032CM is a Desktop Delegate Microphone. It can achieve the voice controller on/off operation in VOICE mode. It is a electret, heart shaped, directive, condenser type microphone, with double color ring type indicating lights (red/green).

#### **FEATURES**

- ⊙ Compliant with IEC 60914 international standard
- Electret, heart shaped, directive, condenser type microphone
- With double color ring type indicating lights (red/green)
- ⊙ Microphone rod is removable, so it is easy to maintain and store
- ⊙ Built-in magnet HiFi speaker
- ⊙ 3.5mm stereo headphone jack for connection of headphones
- ⊙ Each conference unit has a unique ID code
- ⊙ Automatic EQ adjustment function
- ⊙ Connection in "hand in hand" "T" and "+" modes
- ⊙ Powered by the system controller with input voltage being 24V