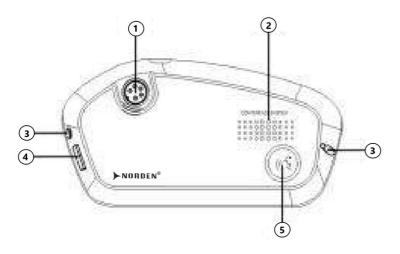

#### **FRONT PANEL**

- 1.5 Pin Spiral Microphone Jack
- 2.Built In Speaker
- 3.Headphone Jack
- 4.Volume Adjusting Knob
- 5.Microphone ON/OFF Button