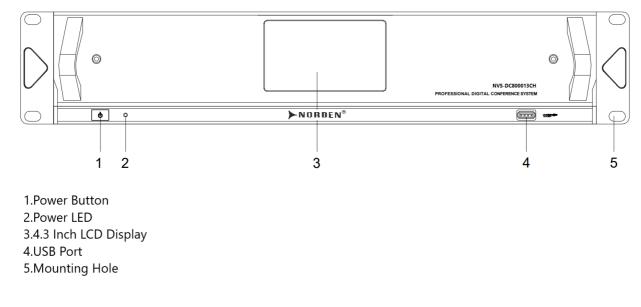

|  |
| Signal to Noise Ratio     | ≥80dB                              |  |
| Total Harmonic Distortion | ≤0.5%                              |  |
| Static power              | ≤30W                               |  |
| LINE IN voltage           | 250±50mV                           |  |
| ALARM IN voltage          | 250±50mV                           |  |
| LINE OUT voltage          | 1000±100 mV                        |  |
| BALANCE OUT voltage       | 2000±100 mV                        |  |
| Power Supply              | AC220V/50Hz/350W                   |  |
| Weight                    | 6.3kg                              |  |
| Dimension (L×W×H)         | 483×385×88 mm                      |  |

1



## NVS-DC800013CH

# **Advanced Conference Controller**

#### **FRONT PANEL**



#### **REAR PANEL**



9.Central control interface (CONTROL SYSTEM)

10.Power fuse holder

www.nordencommunication.com

2



# NVS-DC800013CH

# **Advanced Conference Controller**

#### **ORDERING INFORMATION**

| Part Number    | Description                    | Standard Quantity |
|----------------|--------------------------------|-------------------|
| NVS-DC800013CH | Advanced Conference Controller | 01                |

### **ACCESSORIES INFORMATION**

| Description                                              | Standard Quantity |
|----------------------------------------------------------|-------------------|
| 10A National Standard MP-P Power Cord/1 Square/Dual Head | 01                |
| 5x19 Cross Recessed Raised Countersunk Head Screw        | 04                |
| SY542 1.5m