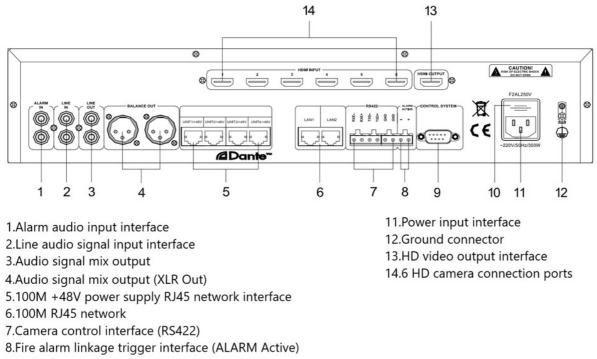

#### **REAR PANEL**

9.Central control interface (CONTROL SYSTEM)

10.Power fuse holder

www.nordencommunication.com

2