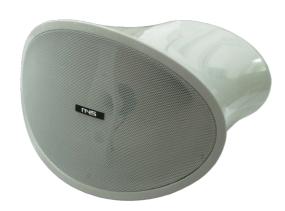

# 50W Horn loudspeaker with Grill

### **DESCRIPTION**

The NVS-11130050HS is a high fidelity, two-way, wall mounted Horn Speaker with built-in 70V/100V transformer. The transformer technique decreases line losses over longer distances and allows multiple horn loudspeakers to be connected in parallel. Streamline design, beautiful and durable with ABS which does not rust. It is an excellent solution for industrial and commercial applications in the outdoor area of train stations, shopping malls, parking lots, and factories that require background music and paging.

#### **FEATURES**

- High sensitivity
- Suitable for outdoor use
- Streamline design, beautiful and durable with ABS
- Advanced engineering plastics material
- Made up of high quality alloy-aluminum surface net