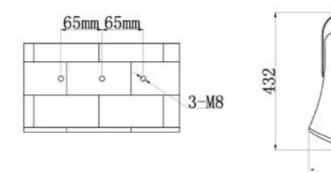

*

- High sensitivity
- Suitable for outdoor use
- Streamline design, beautiful and durable with ABS
- Advanced engineering plastics material
- Made up of high quality alloy-aluminum surface net

| Specifications          |                |  |
|-------------------------|----------------|--|
| Model                   | NVS-11130050HS |  |
| Rated Power             | 50W            |  |
| Frequency Response      | 340Hz-20kHz    |  |
| Power Taping Options    | 25/50W         |  |
| Input Voltage/Impedance | 70V/100V       |  |
| Sensitivity(1m,1w)      | 103±2dB        |  |
| Maximum SPL(1m)         | 120±2dB        |  |
| Weight                  | 6.1kg          |  |
| Dimension               | 393×403×267mm  |  |

# NVS-11130050HS



# 50W Horn loudspeaker with Grill

#### **DIMENSION**



### **ORDERING INFORMATION**

| Part Number    | Description                     | Standard Quantity |
|----------------|---------------------------------|-------------------|
| NVS-11130050HS | 50W Horn loudspeaker with Grill | 01                |

393