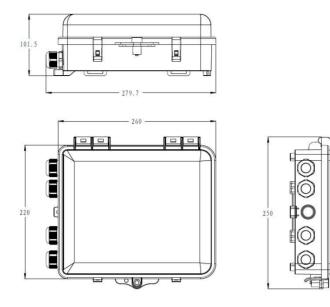

### DRAWING

## **ORDERING INFORMATION**

| Part Number | Description                                     | Dimension (mm)  |
|-------------|-------------------------------------------------|-----------------|
| 80F-IP65P1X | Fibre access Point Outdoor IP 65 - Pole Mounted | 250x279.7x101.5 |