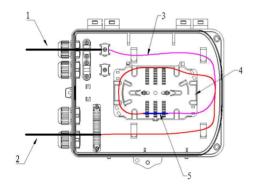

## **INSTRUCTIONS**

- 1. Fibre optic cable entry port
- 2. Fibre optic cable exit port
- 3. Fibre optic stripping fibre
- 4. Fibre optic splice tray
- 5. Fibre heat shrinkable protection sleeve