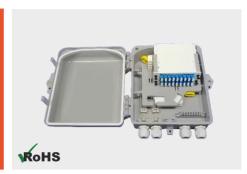

# **FIBRE ACCESS POINT**

The Optinor range of wall / Pole Mount Fibre Access Point is designed for the external environment. This Access point can Load 1:8 or 1:16 LGX Splitter Cassette for fibre Distribution and connection. It comes with locking and earthing systems with the complete protection of fibre cables and accessories. This fibre access point box is developed for FTTH Applications.

### FEATURES

Applicable for pass-Through, Distribution, and Branching of External Fibre Optic cables Mechanical sealing structure Waterproof, IP65 Access Point comes with a 1pc splice tray, max. 24 fibres Can load 2pcs 1x8 or 1pc 1x16 LGX splitter cassette Support Outdoor wall mounted; pole mounted

### **DESIGN & MATERIALS**

| Mounting Type           | Wall & Pole             |
|-------------------------|-------------------------|
| Colour                  | White or Black          |
| Material                | ABS Plastic             |
| Cable Inlet Port        | 2                       |
| Cable Outlet Port       | 2                       |
| Max Splicing Capacity   | 24F                     |
| LGX Splitter            | 2 Pcs 1:8 or 1 Pcs 1:16 |
| Key Lock                | Yes                     |
| Environment Temperature | -20°C to +60°C          |