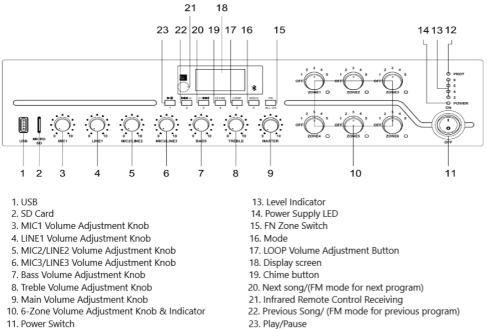

#### **FRONT PANEL**

11. Power Switch

12. Protection Indicator(DC temperature, overcurrent, or short circuit protection)