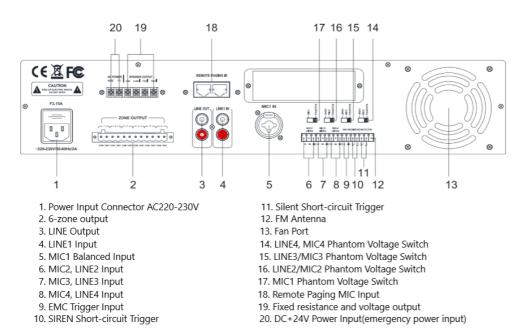

|
| Tone Adjustment           | Bass: 10dB(±2)                       |  |
|                           | Treble: 10dB(±2)                     |  |
| Phantom Power             | +48V                                 |  |
| Output Voltage/Impedance  | 70V,100V(fixed voltage output),4-16Ω |  |
| Power Supply              | AC220-230V 50/ 60Hz                  |  |
| Current                   | 2A                                   |  |
| Weight                    | 8.6 Kg                               |  |
| Dimension                 | 430×390×88mm                         |  |

1

## NVS-PA0028006CP



# 6 Zone Integrated PA Host with 250W amplifier

#### **FRONT PANEL**



11. Power Switch

12. Protection Indicator(DC temperature, overcurrent, or short circuit protection)

#### **REAR PANEL**



2

## NVS-PA0028006CP



# 6 Zone Integrated PA Host with 250W amplifier

### **ORDERING INFORMATION**

| Part Number     | Description                                   | Standard Quantity |
|-----------------|-----------------------------------------------|-------------------|
| NVS-PA0028006CP | 6 Zone Integrated PA Host with 250W amplifier | 01                |

### **ACCESSORIES INFORMATION**

| Description                                  | Standard Quantity |
|----------------------------------------------|-------------------|
| Remote Controller                            | 01                |
| Charters Washer                              | 04                |
| Handle                                       | 02                |
| 16P Green Plug/3.81mm pitch                  | 01