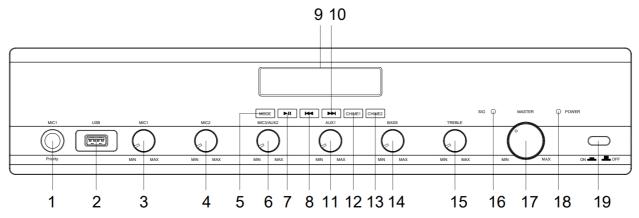

#### **FRONT PANEL**

- 1. MIC1 IN
- 2. USB Port
- 3. MIC1 Volume Control
- 4. MIC2 Volume Control
- 5. Mode Button
- 6. MIC3/AUX2 Volume Control
- 7. Play/Pause Button
- 8. Previous Song
- 9. Display Screen
- 10. Next Song

- 11. AUX1 Volume Control
- 12. Chime 1 Button
- 13. Chime 2 Button
- 14. BASS Volume Control
- 15. TREBLE Volume Control
- 16. LEVEL LED
- 17. MASTER Volume Control
- 18. POWER LED
- 19. POWER