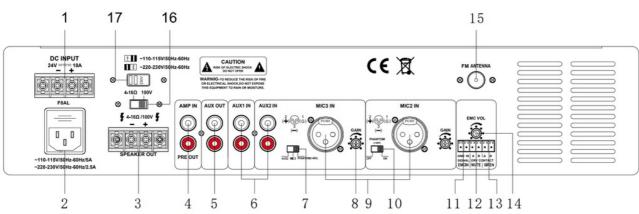

#### **REAR PANEL**

- 1. DC +24 Power IN
- 2. Power IN Socket
- 3. Constant Resistance and constant voltage output end
- 4. Extended Preamplifier Interface
- 5. AUX OUT
- 6. AUX1 IN and AUX2 IN
- 7. Audio Source Selection Switch
- 8. MIC Gain Control
- 9. MIC2 and MIC3 Balanced IN

- 10. Phantom Power Switch
- 11. EMC Trigger IN
- 12. MUTE Short Circuit Trigger
- 13. SIREN Short Circuit Trigger
- 14. Alarm Gain Control
- 15. FM Antenna
- 16. Constant resistance & constant voltage switch
- 17. AC Power Switch