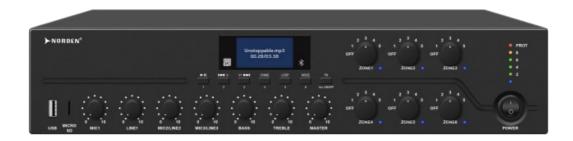

#### **DESCRIPTION**

The NVS-PA0031006CP is a Digital Mixer Amplifier can be used in conjunction with the NVS-PA0032006PM Remote Paging Station. It supports 2-channel RJ-45 remote paging microphone. The amplifier has a screen for intuitive display, with input sources such as 4 MIC, 4 AUX, USB, FM, Bluetooth and TF. It also provides protection function when overload, clipping, short circuit and abnormal working temperature occur.

#### **FEATURES**

- Priority function and with total volume control
- SIREN short-circuit trigger function
- Independent volume adjustment knob of six zones
- MUTE short-circuit triggered mute function
- Five-segment level indicator
- $_{\odot}$  4 microphone inputs, 1 emergency signal input, 4 line inputs and 1 line output
- LCD lattice screen with backlight to display more information
- AC and DC24V power supply
- $_{\odot}$  70V/100V fixed voltage output and 4-16 $\Omega$  fixed-resistance output