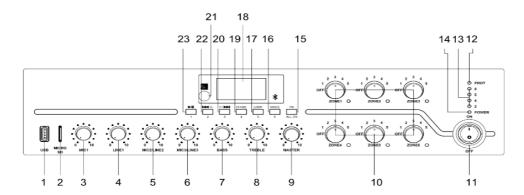

#### **FRONT PANEL**

- 1. USB
- 2. SD Card
- 3. MIC1 Volume Adjustment Knob
- 4. LINE1 Volume Adjustment Knob
- 5. MIC2/LINE2 Volume Adjustment Knob
- 6. MIC3/LINE3 Volume Adjustment Knob
- 7. Bass Volume Adjustment Knob
- 8. Treble Volume Adjustment Knob
- 9. Main Volume Adjustment Knob
- 10. 6-Zone Volume Ádjustment Knob & Indicator
- 11. Power Switch
- 12. Protection Indicator(DC temperature, overcurrent, or short circuit protection)

- 13. Level Indicator
- 14. Power Supply LED
- 15. FN Zone Switch
- 16. Mode
- 17. LOOP Volume Adjustment Button
- 18. Display screen
- 19. Chime button
- 20. Next song/(FM mode for next program)
- 21. Infrared Remote Control Receiving
- 22. Previous Song/ (FM mode for previous program)
- 23. Play/Pause