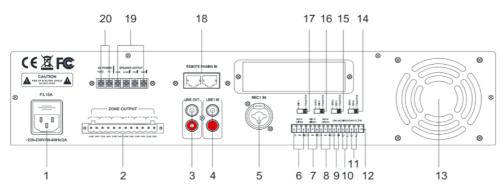

#### **REAR PANEL**

- 1. Power Input Connector AC220-230V
- 2. 6-zone output
- 3. LINE Output
- 4. LINE1 Input
- 5. MIC1 Balanced Input
- 6. MIC2, LINE2 Input
- 7. MIC3, LINE3 Input
- 8. MIC4, LINE4 Input 9. EMC Trigger Input
- 10. SIREN Short-circuit Trigger

- 11. Silent Short-circuit Trigger
- 12. FM Antenna
- 13. Fan Port
- 14. LINE4, MIC4 Phantom Voltage Switch
- 15. LINE3/MIC3 Phantom Voltage Switch
- 16. LINE2/MIC2 Phantom Voltage Switch
- 17. MIC1 Phantom Voltage Switch
- 18. Remote Paging MIC Input
- 19. Fixed resistance and voltage output
- 20. DC+24V Power Input(emergency power input)