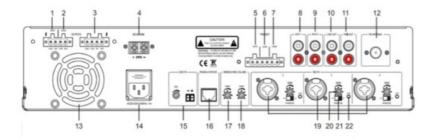

#### **REAR PANEL**

- 1. ZONE1 OUT
- 2. ZONE2 OUT
- Constant Resistance & Voltage OUT
- 4. 24V IN
- 5. MUTE Trigger
- 6. SIREN Trigger
- 7. CHIME Trigger
- 8. AUX1 IN
- 9. AUX2 IN
- **10. LINE OUT**

2

11. Extend Preamplifier

- 12. FM Antenna
  13. FAN Outlet
  14. AC Power
- 15. EMC IN & VOL. 16. Paging MIC 17. SIREN VOL.
- 18. CHIME VOL.
- 19. MIC2, 3, 4 XLR
- 20. MIC GAIN
- 21. Phantom Power
- 22. Phantom Power LED