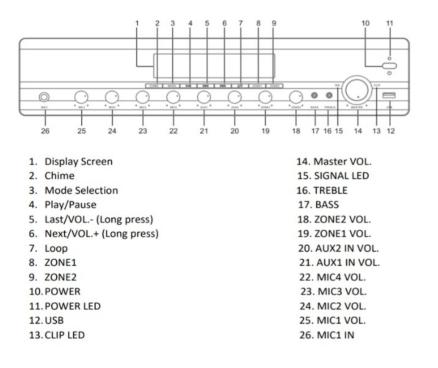

v(Unbalanced European terminal) |  |
| Total Harmonic Distortion | ≤1%                                             |  |
| Signal to Noise Ratio     | ≥75dB                                           |  |
| Tone Adjustment           | Bass: 100Hz ±10dB                               |  |
|                           | Treble: 10kHz ±10dB                             |  |
| Phantom power             | +24V                                            |  |
| Power Supply              | AC 220-230V/50HZ-60HZ/4A                        |  |
| Power Consumption         | 400W                                            |  |
| Dimension                 | 420×403×88mm                                    |  |

1

## NVS-PA0025002CP



# 2 Zones Mixer Amplifier with Remote Paging 250W

#### **FRONT PANEL**



#### **REAR PANEL**



- 1. ZONE1 OUT
- 2. ZONE2 OUT
- Constant Resistance & Voltage OUT
- 4. 24V IN
- 5. MUTE Trigger
- 6. SIREN Trigger
- 7. CHIME Trigger
- 8. AUX1 IN
- 9. AUX2 IN
- **10. LINE OUT**

2

11. Extend Preamplifier

- 12. FM Antenna
  13. FAN Outlet
  14. AC Power
- 15. EMC IN & VOL. 16. Paging MIC 17. SIREN VOL.
- 18. CHIME VOL.
- 19. MIC2, 3, 4 XLR
- 20. MIC GAIN
- 21. Phantom Power
- 22. Phantom Power LED

# NVS-PA0025002CP



# 2 Zones Mixer Amplifier with Remote Paging 250W

### **ORDERING INFORMATION**

| Part Number     | Description                                     | Standard Quantity |
|-----------------|-------------------------------------------------|-------------------|
| NVS-PA0025002CP | 2 Zones mixer amplifier with remote paging 250W | 01