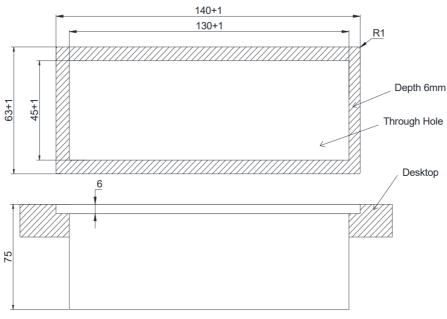

t cascaded linkage, T shape linkage or + shape linkage
- ⊙ Connect with microphone units via NVS-DC600157JB

| Specifications             |                |  |
|----------------------------|----------------|--|
| Model                      | NVS-DC600146VU |  |
| Stand-by Power Consumption | <1W            |  |
| Max Power Consumption      | 2W             |  |
| Interface Type             | 8-pin DIN      |  |
| Power Supply               | DC 24V         |  |
| Dimensions                 | 130x45mm       |  |
| Net Weight                 | 0.55kg         |  |



## **Table Embedded Delegate Voting Unit**

#### **FRONT PANEL**



1."- -" Button

2."-" Button

3."0" Button

4."+" Button

5."+ +" Button

#### **REAR PANEL**





# **Table Embedded Delegate Voting Unit**

### **DIMENSION**



NVS-DC600146VU Mounting Hole Size Drawing

#### **ORDERING INFORMATION**

| Part Number    | Description                         | Standard Quantity |
|----------------|-------------------------------------|-------------------|
| NVS-DC600146VU | Table Embedded Delegate Voting Unit | 1                 |

### **ACCESSORIES INFORMATION**

| Description                                       | Standard Quantity |
|---------------------------------------------------|-------------------|
| 8-pin Network Cable                               | 1                 |
| Chassis Accessory                                 | 4                 |
| Butterfly-shaped Screw                            | 8                 |
| Cross Recessed Half-round Head Screw Bright Black | 8                 |
| User Manual