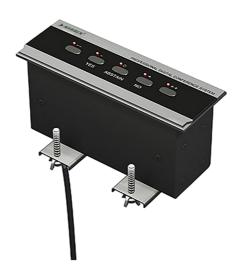

## **Table Embedded Delegate Voting Unit**

#### **DESCRIPTION**

The NVS-DC600146VU Embedded Delegate Voting Unit is a sophisticated conference system voting unit. It features sensitive buttons for easy operation and an elegant, space-saving design. Notably, it offers robust anti-interference capabilities. Additionally, it seamlessly integrates with the NVS-DC600013CH series of conference systems, creating a comprehensive solution for high-quality conference setups.

## **FEATURES**

- An entirely voting conference unit
- Elegant and space-saving embedded design
- With super strong anti-interference capability.
- Having sign-in function button
- The chairman unit has the priority functions to start and halt voting through the host settings.
- The system host powers the unit, which has a 24V input voltage and is a passive device.
- ⊙ Support cascaded linkage, T shape linkage or + shape linkage
- ⊙ Connect with microphone units via NVS-DC600157JB