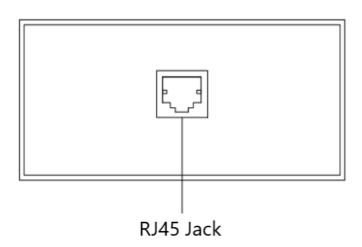

which has a 24V input voltage and is a passive device.
- ⊙ Support cascaded linkage, T shape linkage or + shape linkage
- ⊙ Connect with microphone units via NVS-DC600157JB

| Specifications             |                |  |
|----------------------------|----------------|--|
| Model                      | NVS-DC600146VU |  |
| Stand-by Power Consumption | <1W            |  |
| Max Power Consumption      | 2W             |  |
| Interface Type             | 8-pin DIN      |  |
| Power Supply               | DC 24V         |  |
| Dimensions                 | 130x45mm       |  |
| Net Weight                 | 0.55kg         |  |



## **Table Embedded Delegate Voting Unit**

#### **FRONT PANEL**



1."- -" Button

2."-" Button

3."0" Button

4."+" Button

5."+ +" Button

#### **REAR PANEL**





# **Table Embedded Delegate Voting Unit**

### **DIMENSION**



NVS-DC600146VU Mounting Hole Size Drawing

#### **ORDERING INFORMATION**

| Part Number    | Description                         | Standard Quantity |
|----------------|-------------------------------------|-------------------|
| NVS-DC600146VU | Table Embedded Delegate Voting Unit | 1                 |

### **ACCESSORIES INFORMATION**

| Description                                       | Standard Quantity |
|---------------------------------------------------|-------------------|
| 8-pin Network Cable                               | 1                 |
| Chassis Accessory                                 | 4                 |
| Butterfly-shaped Screw                            | 8                 |
| Cross Recessed Half-r