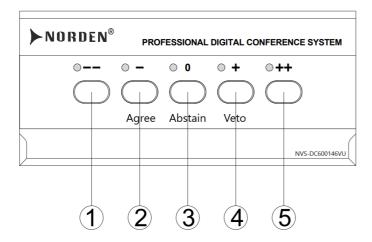

#### **FRONT PANEL**

1."- -" Button

2."-" Button

3."0" Button

4."+" Button

5."+ +" Button