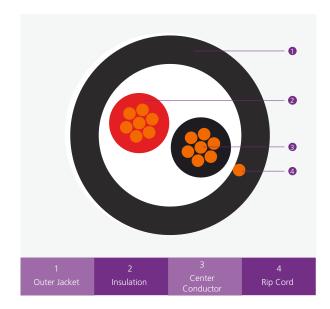

# **CABLE CONSTRUCTION**

Conductor Shielding Bare Copper Unshielded

Black

**Jacket Color** 

Insulation Outer Jacket

# **INSULATION COLOUR CODE**

| Individual Core | Colour |
|-----------------|--------|
| Core 1          | Black  |
| Core 2          | Red    |