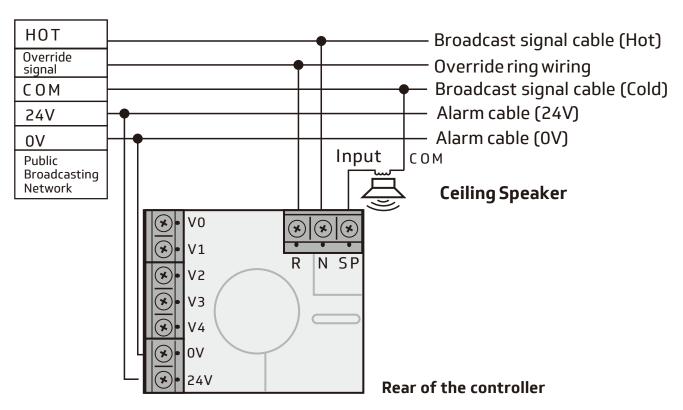

nction, scalable power | 6W  | 2-line system,<br>3-line system |



## **Connection and Installation**

#### **Controller Rear Connection Instruction**

This series of controllers support the 2-line system, 3-line system, 4-line system connection.

• Please choose the appropriate wiring method according to the type of sound controller you purchased and the types of your broadcast system host.



Rear of the controller

- A. Extension ports (can connect to expander)
- B. Alarm line (24V) Alarm Line (0V)
- C. Broadcast signal cable (Hot)
  O verride ring wiring
  Broadcast signal cable (Cold)

#### 1 2-line connection (no support override)





## **Connection and Installation**

#### 2 3-line connection (support override function)



### **2** 4-line connection (support override function)





## **Connection and Installation**

## Installation

■ The controller is installed on the cassette in the wall with two screws; the cover is fastened to the controller, and the knob is finally installed.



Please turn the knob's circle point to the air block and insert it lightly after pressing.

■ If you need to connect the extender, install it in another cartridge, which must be no less than 50mm in depth.





Norden Communication UK Ltd.
Unit 13 Baker Close, Oakwood Business park, Clacton-On- Sea, Essex C015 4BD, United Kingdom
Tel +44 (0) 1255 474063 | E-mail: support@norden.co.uk