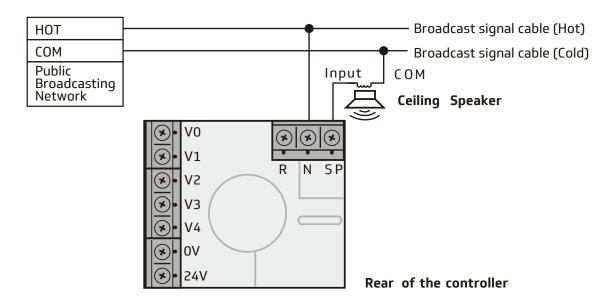

| RMS | Diagram                         |
|----------------------------------------|-----|---------------------------------|
| With override function, scalable power | 6W  | 2-line system,<br>3-line system |



## **Connection and Installation**

#### **Controller Rear Connection Instruction**

This series of controllers support the 2-line system, 3-line system, 4-line system connection.

• Please choose the appropriate wiring method according to the type of sound controller you purchased and the types of your broadcast system host.



Rear of the controller

- A. Extension ports (can connect to expander)
- B. Alarm line (24V) Alarm Line (0V)
- C. Broadcast signal cable (Hot)
  O verride ring wiring
  Broadcast signal cable (Cold)

#### 1 2-line connection (no support override)





## **Connection and Installation**

#### 2 3-line connection (support override function)



### **2** 4-line connection (support override function)





## **Connection and Installation**

## Installation

■ The controller is installed on the cassette in the wall with two screws; the cover is fastened to the controller, and the knob is finally installed.



Please turn the knob's circle point to the air block and insert it lightly after pressing.

■ If you need to connect the extender, install it in another cartridge, which must be no less than 50mm in depth.





Norden Communication UK Ltd.
Unit 13 Baker Close, Oakwood Business park, Clacton-On- Sea, Essex C015 4BD, United Kingdom
Tel +44 (0) 1255 474063 | E-mail: support@norden.co.uk