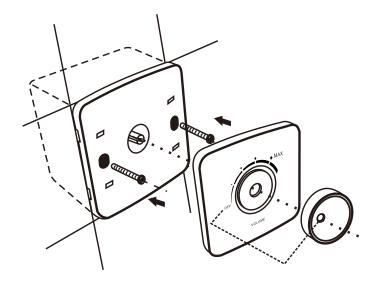

## Installation

■ The controller is installed on the cassette in the wall with two screws; the cover is fastened to the controller, and the knob is finally installed.

Please turn the knob's circle point to the air block and insert it lightly after pressing.

■ If you need to connect the extender, install it in another cartridge, which must be no less than 50mm in depth.

Norden Communication UK Ltd.
Unit 13 Baker Close, Oakwood Business park, Clacton-On- Sea, Essex C015 4BD, United Kingdom
Tel +44 (0) 1255 474063 | E-mail: support@norden.co.uk