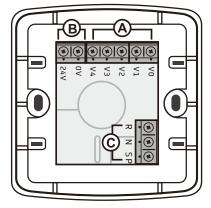

#### **Controller Rear Connection Instruction**

This series of controllers support the 2-line system, 3-line system, 4-line system connection.

• Please choose the appropriate wiring method according to the type of sound controller you purchased and the types of your broadcast system host.

Rear of the controller

- A. Extension ports (can connect to expander)
- B. Alarm line (24V) Alarm Line (0V)
- C. Broadcast signal cable (Hot)
  O verride ring wiring
  Broadcast signal cable (Cold)