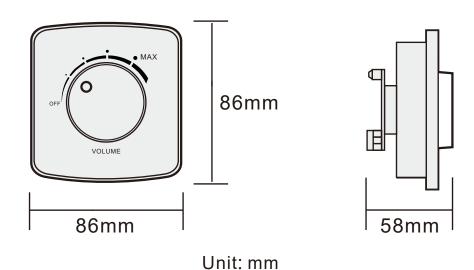

## Installation

■ The controller is installed on the cassette in the wall with two screws; the cover is fastened to the controller, and the knob is finally installed.

Please turn the knob's circle point to the air block and insert it lightly after pressing.