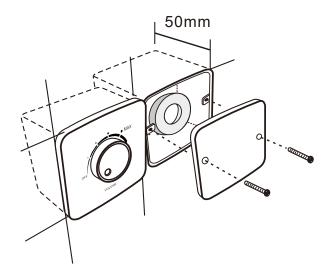

## Installation

■ The controller is installed on the cassette in the wall with two screws; the cover is fastened to the controller, and the knob is finally installed.

Please turn the knob's circle point to the air block and insert it lightly after pressing.

■ If you need to connect the extender, install it in another cartridge, which must be no less than 50mm in depth.

Norden Communication UK Ltd.
Unit 13 Baker Close, Oakwood Business park, Clacton-On- Sea, Essex C015 4BD, United Kingdom
Tel +44 (0) 1255 474063 | E-mail: support@norden.co.uk