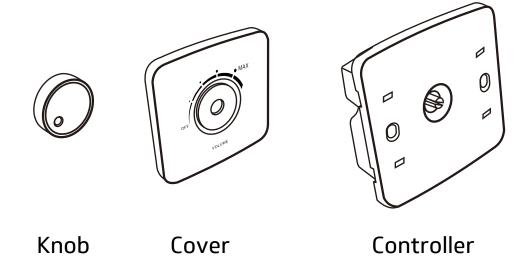

## Installation

■ The controller is installed on the cassette in the wall with two screws; the cover is fastened to the controller, and the knob is finally installed.

Please turn the knob's circle point to the air block and insert it lightly after pressing.

■ If you need to connect the extender, install it in another cartridge, which must be no less than 50mm in depth.

Norden Communication UK Ltd.
Unit 13 Baker Close, Oakwood Business park, Clacton-On- Sea, Essex C015 4BD, United Kingdom
Tel +44 (0) 1255 474063 | E-mail: support@norden.co.uk