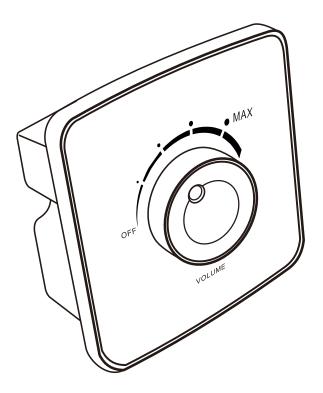

## **Product Features**

#### Simple modern appearance

Streamline design, rounded corners, elegant and agile; the panel through the magic color spray treatment, color luster bright, and can effectively resist scratches.

#### **Ergonomic design**

Large knob design, rotation convenient and labor-saving.