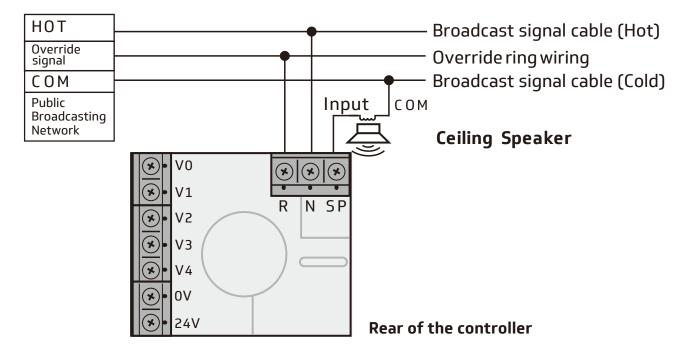

-----|---------------------------------|
| With override function, scalable power | 6W  | 2-line system,<br>3-line system |



## **Connection and Installation**

#### **Controller Rear Connection Instruction**

This series of controllers support the 2-line system, 3-line system, 4-line system connection.

• Please choose the appropriate wiring method according to the type of sound controller you purchased and the types of your broadcast system host.



Rear of the controller

- A. Extension ports (can connect to expander)
- B. Alarm line (24V) Alarm Line (0V)
- C. Broadcast signal cable (Hot)
  O verride ring wiring
  Broadcast signal cable (Cold)

#### 1 2-line connection (no support override)





## **Connection and Installation**

#### 2 3-line connection (support override function)



### **2** 4-line connection (support override function)





## **Connection and Installation**

## Installation

■ The controller is installed on the cassette in the wall with two screws; the cover is fastened to the controller, and the knob is finally installed.



Please turn the knob's circle point to the air block and insert it lightly after pressing.

■ If you need to connect the extender, install it in another cartridge, which must be no less than 50mm in depth.





Norden Communication UK Ltd.
Unit 13 Baker Close, Oakwood Business park, Clacton-On- Sea, Essex C015 4BD, United Kingdom
Tel +44 (0) 1255 474063 | E-mail: support@norden.co.uk