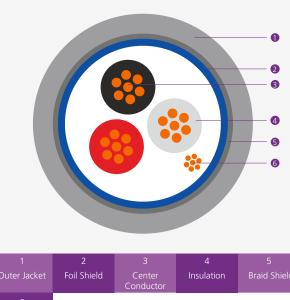

#### **CABLE CONSTRUCTION**

**Conductor** Tinned Copper **Shielding** 100% Aluminium Foil -Polyester Tape

Insulation Foam PE Foil Coverage

100%

**Braid Shield** 65% Tinned Copper

Drain Wire Tinned Copper Outer Jacket

Jacket Color Grey