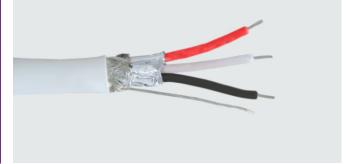

# **POLYNOR**

The Overall Foil and Braid Shielded Paired Cable from Norden is Suitable to use for EIA RS-232/423 Digital Application. The 24 AWG Cable is constructed with foam PE Insulation, 100% Aluminium Foil- polyester tape overall shielded 65% Tinned Copper Braid and PVC Outer Jacket.

#### **CABLE CONSTRUCTION**

**Conductor** Tinned Copper **Shielding** 100% Aluminium Foil -Polyester Tape

Insulation Foam PE Foil Coverage

100%

**Braid Shield** 65% Tinned Copper

Drain Wire Tinned Copper Outer Jacket