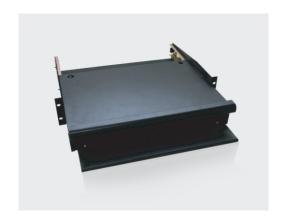

## **KEY BOARD TRAY WITH MOUSE PANEL**

Keyboard tray with mouse panel for 19" cabinet designed for easy operation. The loading capacity is 20Kg with 2U height.

| Material         | 1.2 mm SPCC cold rolled steel         |
|------------------|---------------------------------------|
| Loading capacity | 20 kg                                 |
| Surface Finish   | Degreasing, phosphoric, powder coated |
| Flexing length   | 210 mm                                |