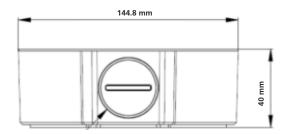

## SPECIFICATION

| DEL | Model No.   | ENH-DJ6600                                      |
|-----|-------------|-------------------------------------------------|
| B   | Туре        | IP66 Rated Junction Box Housing for Dome Camera |
|     | Application | Wall installation for IPC323X Series fixed dome |
|     | Dimensions  | 144.8x144.8x40mm                                |
|     | Weight      | 0.3kg                                           |
|     | Material    | Aluminum alloy                                  |

## Dimension Unit: mm