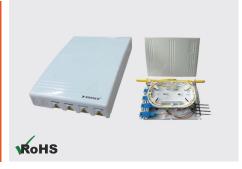

# FIBRE OPTIC MICRO ODF

Norden Micro ODF is ideal for use in FTTX application. This box is very light and compact, suitable for protective connection of fibre cables and pigtails in FTTX Solution.

#### **FEATURES**

Applicable in the straight through or branch connection of indoor optical cable. Small size ,Light Weight, Good appearance
Wall mounted with mechanical protection function
Maximum fibre Capacity 4 fibres
Input Port Suitable Cable diameter 7-10mm.
Can load 1pc 1:4 PLC splitter and 4 Mechanical Splice for drop cable.
Maximum quantity of splice tray: 1pc.

#### **APPLICATION**

Widely used in FTTH access Network Telecommunication Network CATV Networks Datacommunication Networks Local Area Networks

#### **DESIGN & MATERIALS**

| Mounting Type          | Wall            |
|------------------------|-----------------|
| Colour                 | White           |
| Material               | ABS Plastic     |
| Wall Type              | Fixed           |
| Adapter port           | 4pcs SC simplex |
| Environment Temprature | 25 °C - 40 °C   |