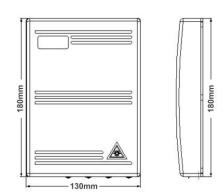

## **DIMENSION**

## **ORDERING INFORMATION**

| Part Number  | Description                                         | Dimension (mm) |
|--------------|-----------------------------------------------------|----------------|
| 323-31SC004X | SC 04 Port Simplex Fibre Optic Micro ODF Wall Mount | 130x180x30.4   |