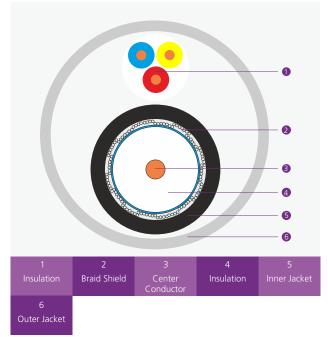

### **CABLE CONSTRUCTION**

**Conductor** Solid Bare Copper

Insulation Foam PE (Polyethylene) **Shielding** Bonded Al-Polyester Foil

**Braid Wire** 60% Al-Wire Braid Jacket Material PVC (Polyvinyl Chloride)

Jacket Color Inner : Black Outer : White

#### **PHYSICAL CHARACTERISTICS**

| Characteristic                     | Value             |  |
|------------------------------------|-------------------|--|
| RG59 Coaxial Cable                 |                   |  |
| Center Conductor Diameter          | 0.81 mm +/-0.01   |  |
| Insulation Diameter                | 3.55 mm +/-0.01   |  |
| Braid Wire                         | 5                 |  |
| Braid Wire Coverage                |                   |  |
| Inner Jacket Diameter              |                   |  |
| Min. Bending Radius (Installation) | 18.00mm           |  |
| Max. Pulling Tension               | 376N              |  |
| Operating Temperature              | -20°C to +75°C    |  |
| POWER - 3Core                      |                   |  |
| Conductor                          | Solid Bare Copper |  |
| Conductor diameter                 | 0.5mm             |  |
| Insulation material                | HDPE              |  |
| Insulation diameter                | 1.0mm             |  |
| Insulation Color                   | Red/Yellow/Blue   |  |
| Overall Jacket diameter            | 8.5mm             |  |