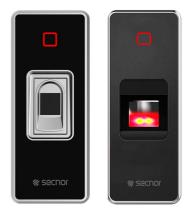

# **Standalone Fingerprint Access Controller**

The NAC-5001SA is a Standalone Fingerprint Access Controller that have finger print and EM Card access. Metal and plastic case models are available as per request.

#### **Features**

- NAC-5001SA: Metal Case, anti-vandal
- NAC-5004SA: Plastic Case, anti-vandal
- Fingerprint access controller and reader, WG26 Input / output
- Capacity: 200 fingerprints and 500 cards
- Two accesses: card, fingerprint