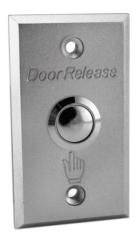

## **Aluminium Exit Button**

Secnor NAC- 9002AE Aluminium exit button has a standard structure made of Stainless Steel panel and a steel button. It is suitable for hollow doors

## **Technical Parameters**

| Dimensions         | 91Lx28Wx20H(mm)                     |
|--------------------|-------------------------------------|
| Standard Structure | Stainless steel Panel, Steel Button |
| Current Rating     | 3A,36VDC Max                        |
| Output Contact     | NC\COM                              |
| Mechanical Life    | 1000000 tested                      |
| Suitable for Door  | Hollow Door                         |
| Operating temp     | -10°C ~ 55°C                        |
| Operating Humidity | 0-95% (non- condensing)             |
| Weight             | 0.16kg                              |
| Standard Packing   | 70pcs                               |
|                    |                                     |