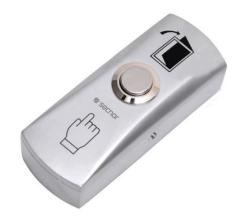

## **Zinc Alloy Exit Button with Button box**

Secnor NAC-9004ZE Zinc alloy exit button with button box has a standard structure made of stainless steel panel and a steel button. It is suitable for hollow door.

## **TECHNICAL PARAMETERS**

| Dimensions         | 80Lx30Wx24H(mm)                     |
|--------------------|-------------------------------------|
| Standard Structure | Stainless steel Panel, Steel Button |
| Current Rating     | 3A,36VDC Max                        |
| Output Contact     | +12V GND NO NC COM                  |
| Mechanical Life    | 5000000 tested                      |
| Suitable for Door  | Hollow Door                         |
| Operating temp     | -10°C ~ 55°C                        |
| Operating Humidity | 0-95% (non- condensing)             |
| Weight             | 0.133kg                             |
| Standard Packing   | 100pcs                              |
| Face plate         | Alloy panels high temperature paint |