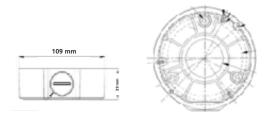

## Dimension Diagram

### SPECIFICATION

| DEL  | Model No.   | ENH-CDJ6600                                 |
|------|-------------|---------------------------------------------|
| Q    | Туре        | Housing for Eyenor Box camera               |
|      | Application | Junction box for Eyenor Compact dome camera |
| SING | Dimensions  | 117 x117x36 mm                              |
| HOU  | Weight      | 0.2Kg                                       |
|      | Material    | Aluminum alloy                              |