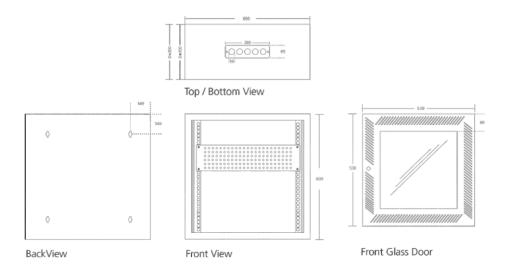

### **ORDERING INFORMATION**

| Part Number  | Description                          | Capacity (U) | Dimension (mm)  |
|--------------|--------------------------------------|--------------|-----------------|
| 1311-06D210X | 06U 400 x 150 Single Section Cabinet | 6            | 400 x 150 X 300 |
| 1311-126310X | 12U 600 x 300 Single Section Cabinet | 12           | 600 x 300 x 600 |
| 1311-126210X | 12U 600 x 150 Single Section Cabinet | 12           | 600 x 150 x 600 |