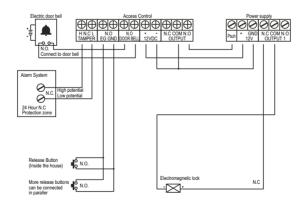

DC24V (adjustable)                   |
| Current Draw          | 12V/420mA 24V/210mA                           |
| Signal Output         | Dry Contact, Max Rating of Contact Current 3A |
| Surface Temp          | ≤20°C                                         |
| Operating Temp        | -10°C ~ 55°C                                  |
| Suitable Humidity     | 0~90%(non-condensing)                         |
| Finishes for Shell    | Anodized aluminum surface texture processing  |
| Finishes for Magnetic | Zinc                                          |
| Finishes for Armature | Zinc                                          |
| Weight                | 4.5kg                                         |
| Standard Packing      | 4pcs                                          |

## Wiring diagram



## **Ordering Information**

| Part Number | Description                                               |
|-------------|-----------------------------------------------------------|
| NAC-6012DL  | Single door 500KG Electromagnetic lock (LED, door sensor) |