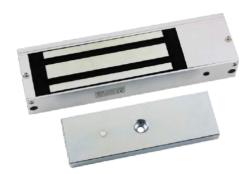

## Single door 500KG Electromagnetic lock

## **Product description**

The NAC-6012DL single door series of electromagnetic lock comes in various types like those without indicator lights, with LED and door sensor, time delay and buzzer. The lock size is of 265Lx72Wx40H mm and a holding force of 500kg. The lock is made of anodized aluminium surface texture processing. It weighs around 4.5Kg.

| Lock size             | 265Lx72Wx40H(mm)                              |
|-----------------------|-----------------------------------------------|
| Armature Plate        | 185Lx60Wx13H(mm)                              |
| Holding Force         | 500kg (1200Lbs)                               |
| Voltage               | DC12V or DC24V (adjustable)                   |
| Current Draw          | 12V/420mA 24V/210mA                           |
| Signal Output         | Dry Contact, Max Rating of Contact Current 3A |
| Surface Temp          | ≤20°C                                         |
| Operating Temp        | -10°C ~ 55°C                                  |
| Suitable Humidity     | 0~90%(non-condensing)                         |
| Finishes for Shell    | Anodized aluminum surface texture processing  |
| Finishes for Magnetic | Zinc                                          |
| Finishes for Armature | Zinc                                          |
| Weight                | 4.5kg                                         |
| Standard Packing      | 4pcs                                          |