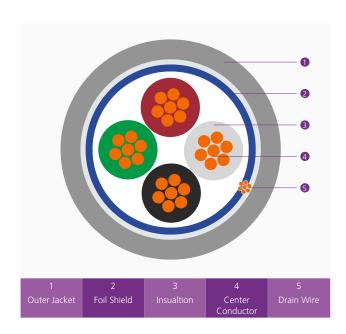

### **CABLE CONSTRUCTION**

| Conductor   | Shielding                               | Outer Jacket |
|-------------|-----------------------------------------|--------------|
| Bare Copper | 100% Aluminium Foil -<br>Polyester Tape | CMR PVC      |
| Insulation  | Drain Wire                              | Jacket Color |
| PVC         | Tinned Copper                           | Grey         |

### **PHYSICAL CHARACTERISTICS**

| Characteristic                   | Value          |  |
|----------------------------------|----------------|--|
| No. of Conductor                 | 4              |  |
| Conductor Size                   | 18 AWG 7 x 26  |  |
| Insulation Diameter              | 0.203 mm       |  |
| Drain Wire Size                  | 24 AWG         |  |
| Jacket Thickness                 | 0.435 mm       |  |
| Jacket Diameter                  | 4.8 mm         |  |
| Max. Recommended Pulling Tension | 481 N          |  |
| Min. Bending Radius Minor Axis   | 175.2 mm       |  |
| Operating Temperature            | -10°C to +60°C |  |