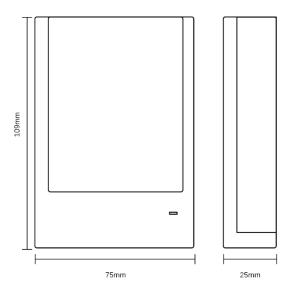

## **Dimensions:**

### **Technical Parameters**

| recinicat Faranieters |                                                  |
|-----------------------|--------------------------------------------------|
| Housing Material      | ABS Epoxy                                        |
| Item                  | 13.56mhz Rifd USB Card Reader                    |
| Static Current        | less than 50mA                                   |
| Color                 | Black and other colour                           |
| Reading Distance      | ID: 3~15cm / IC: 2~8cm                           |
| Reader speed          | less than 0.2sec                                 |
| Working Temperature   | *-25°C~85°C                                      |
| Working Humidity      | 10%~90%                                          |
| Support               | 125KHz EM ID/13.56MHz MF IC/ Dual frequency      |
|                       | at the same                                      |
| Card Type             | EM-ID card, Middle distance ID card, General ID  |
|                       | card, Dual frequency card                        |
| Frequency             | 125KHz/13.56MHz / Dual frequency                 |
| Interface             | USB                                              |
| Built-in              | Antenna, speaker, buzzer, red(bule)green colour  |
|                       | LED                                              |
| Size                  | 109x75x25mm                                      |
| Supporting System     | Compatible with Windows 10/8/XP                  |
| Application           | For access control, attendance, parking systems, |
|                       | toll roads and rfid outdoor application.         |
|                       |                                                  |