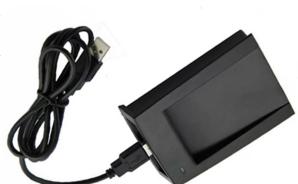

## **USB Card Issuing Desktop Enrollment Reader**

The Secnor NAC-8007UC has the functionality of transmitting the data from the reader to PC via USB Port making card enrollment easy and efficient. The user does not require to download any driver program as it will be automatically installed in Windows. As it the power is supplied through the USB no additional power source is required.

#### **Features**

- High quality ABS & Epoxy material
- LED & Buzzer Indicators
- Reads EM & Mifare format