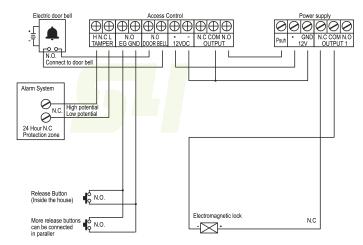

24V/250mA                           |
| Signal Output         | Dry Contact, Max Rating of Contact Current 3A |
| Surface Temp          | ≤20°C                                         |
| Operating Temp        | -10°C ~ 55°C                                  |
| Suitable Humidity     | 0~90%(non-condensing)                         |
| Finishes for Shell    | Anodized aluminum surface texture processing  |
| Finishes for Magnetic | Zinc                                          |
| Finishes for Armature | Zinc                                          |
| Weight                | 2kg                                           |
| Standard Packing      | 10pcs                                         |
|                       |                                               |

#### Wiring diagram



#### **ORDERING INFORMATION**

| Part Number | Description                     |
|-------------|---------------------------------|
| NAC-6007ML  | Single Door 280KG Magnetic Lock |