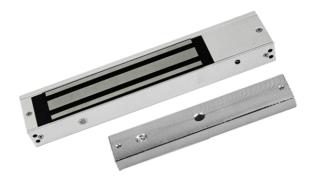

## Single Door 280Kg Magnetic Locks

Secnor NAC-6007ML Single door electromagnetic locks are built in LED and has holding force of 280Kg. It has zinc finishes for magnetic and armature; and the shell is of anodized surface texture processing.

#### **Technical Parameters**

| Lock size             | 250Lx48.5Wx25H(mm)                            |
|-----------------------|-----------------------------------------------|
| Plate                 | 180Lx38Wx11H(mm)                              |
| Holding Force         | 280kg (600Lbs)                                |
| Voltage               | DC12V or DC24V (adjustable)                   |
| Current Draw          | 12V/500mA 24V/250mA                           |
| Signal Output         | Dry Contact, Max Rating of Contact Current 3A |
| Surface Temp          | ≤20°C                                         |
| Operating Temp        | -10°C ~ 55°C                                  |
| Suitable Humidity     | 0~90%(non-condensing)                         |
| Finishes for Shell    | Anodized aluminum surface texture processing  |
| Finishes for Magnetic | Zinc                                          |
| Finishes for Armature | Zinc                                          |
| Weight                | 2kg                                           |
| Standard Packing      | 10pcs                                         |
|                       |                                               |