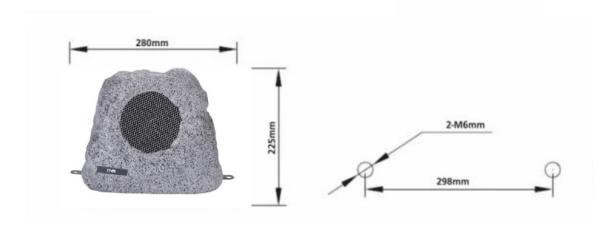

### **FEATURES**

- Landscape rock shaped Garden Loudspeaker
- Built in 70V/100V transformer
- Organic resin material
- Heavy damage proof finish

| Specifications           |                |
|--------------------------|----------------|
| Model                    | NVS-10020015GS |
| Rated Power              | 15W            |
| Driver Unit              | 5"×1, 1"×1     |
| Frequency Response       | 150Hz-20kHz    |
| Sensitivity (1m,1w)      | 86dB±2dB       |
| Maximum SPL (1m)         | 98dB±2dB       |
| Input Voltage/ Impedance | 70V/100V       |
| Power Taping Options     | 8/15/30W       |
| Waterproof Level         | IP66           |
| Dimension                | 225×270mm      |
| Weight                   | 3.6 kg         |



# Rock Shaped Garden Speaker 15W

## **DIMENSION**



## **ORDERING INFORMATION**

| Part Number    | Description                    | Standard Quantity |
|----------------|--------------------------------|-------------------|
| NVS-10020015GS | Rock Shaped Garden Speaker 15W | 1                 |