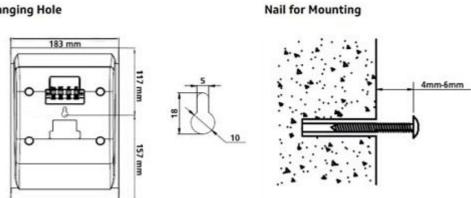

le terminals
- Long life
- Easy installation
- ⊙ Engineered from high-grade engineering plastic
- Built in 70V/100V transformer

| Specifications           |                |  |
|--------------------------|----------------|--|
| Model                    | NVS-10010010WS |  |
| Rated Power              | 10W            |  |
| Driver Unit              | 6.5"×1, 2"×1   |  |
| Frequency Response       | 160Hz-18kHz    |  |
| Power Taping Options     | 1.5/3/5/6/10W  |  |
| Input Voltage/ Impedance | 70V/100V       |  |
| Sensitivity (1m,1w)      | 92dB±2dB       |  |
| Maximum SPL (1m)         | 100dB±2dB      |  |
| Weight                   | 1.75kg         |  |
| Dimension                | 274x183mm      |  |



## NVS-10010010WS Wall Mounted Curved Speaker 10W

### DIMENSION

Hanging Hole



#### **ORDERING INFORMATION**

| Part Number    | Description                     | Standard Quantity |
|----------------|---------------------------------|-------------------|
| NVS-10010010WS | Wall Mounted Curved Speaker 10W | 1                 |