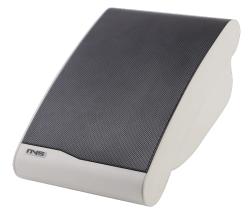

## NVS-10010010WS

# Wall Mounted Curved Speaker 10W

### DESCRIPTION

The NVS-10010010WS is a Wall-Mounted Speaker with a 70V/100V transformer built in. The transmission is realized in a high-voltage, low-current mode, which makes longer distance transmission and parallel connection of multiple loudspeakers possible. It is an ideal choice for industrial and commercial applications in hotel, school, office and factory where background music and paging is needed.

#### **FEATURES**

- Clear and sonorous sound
- $\odot$  1.5-10W with multiple terminals
- Long life
- Easy installation
- ⊙ Engineered from high-grade engineering plastic
- Built in 70V/100V transformer