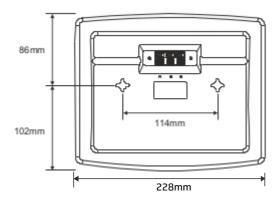

nd integrated design allow it match with different decoration style;
- Small volume with built-in audio transformer.
- Used to play music and broadcast

| Specifications          |                |  |
|-------------------------|----------------|--|
| Model                   | NVS-10640006WS |  |
| Rated Power             | 6W             |  |
| Driver Size             | 4.5"×1         |  |
| Frequency Response      | 180Hz~14kHz    |  |
| Power Taping Options    | 2.5/5/6W       |  |
| Input Voltage/Impedance | 70V/100V/8Ω    |  |
| Sensitivity (1m,1w)     | 90dB±2dB       |  |
| Maximum SPL(1m)         | 100dB±2dB      |  |
| Weight                  | 0.8kg          |  |
| Dimension (H×W×D)       | 188×228×101mm  |  |

## NVS-10640006WS

# **ABS Wall Mount Speaker 6W**

## **DIMENSION**



## **ORDERING INFORMATION**

| Part Number    | Description               | Standard Quantity |
|----------------|---------------------------|-------------------|
| NVS-10640006WS | ABS Wall Mount Speaker 6W | 1                 |