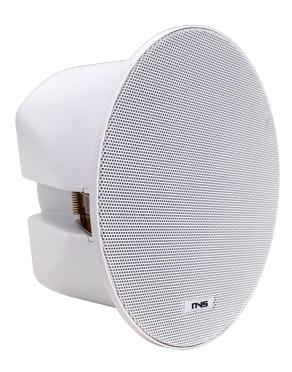

#### **DESCRIPTION**

The NVS-10070006CS is a Ceiling Speaker with built-in 70V/100V transformer. The transmission of 70V/100V takes place in a high-voltage, high-current environment. Low-current mode allows for longer transmission distances and parallel connections of many loudspeakers. It is made made of high quality engineering plastic, which assure a long-term durability and never out of shape and the will not color fade. Construction of dual-crossover and its flush mount type makes the installation easy and secure.

### **FEATURES**

- Clear and sonorous sound
- Long life
- Easy installation
- High sensitivity
- Built-in 70V/100V transformer
- Driver surround excellent damping

| Specifications          |                |  |
|-------------------------|----------------|--|
| Model                   | NVS-10070006CS |  |
| Rated Power             | 6W             |  |
| Driver Size             | 6.5"x1         |  |
| Frequency Response      | 89Hz-20KHz     |  |
| Input Voltage/Impedance | 70V/100V       |  |
| Power Taping Options    | 3/6W           |  |
| Sensitivity (1m,1w)     | 90.3±2dB       |  |
| Maximum SPL (1m)        | 92±2dB         |  |
| Maximum Power           | 10W            |  |
| Storage temperature     | -25°C~+55°C    |  |
| Dimension               | Ø191x105mm     |  |
| <i>N</i> eight          | 0.9Kg          |  |