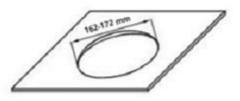

ransformer
- Driver surround excellent damping

| Specifications          |                |  |
|-------------------------|----------------|--|
| Model                   | NVS-10070006CS |  |
| Rated Power             | 6W             |  |
| Driver Size             | 6.5"x1         |  |
| Frequency Response      | 89Hz-20KHz     |  |
| Input Voltage/Impedance | 70V/100V       |  |
| Power Taping Options    | 3/6W           |  |
| Sensitivity (1m,1w)     | 90.3±2dB       |  |
| Maximum SPL (1m)        | 92±2dB         |  |
| Maximum Power           | 10W            |  |
| Storage temperature     | -25°C~+55°C    |  |
| Dimension               | Ø191x105mm     |  |
| <i>N</i> eight          | 0.9Kg          |  |

## NVS-10070006CS



# Ceiling Speaker with Back Cover 6W

## **DIMENSION**





### **ORDERING INFORMATION**

| Part Number    | Description                        | Standard Quantity |
|----------------|------------------------------------|-------------------|
| NVS-10070006CS | Ceiling Speaker with Back Cover 6W | 1                 |