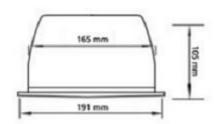

## **DIMENSION**

### **FEATURES**

- Clear and sonorous sound
- Long life
- Easy installation
- High sensitivity
- Built-in 70V/100V transformer
- Driver surround excellent damping

| Specifications          |                |  |
|-------------------------|----------------|--|
| Model                   | NVS-10070006CS |  |
| Rated Power             | 6W             |  |
| Driver Size             | 6.5"x1         |  |
| Frequency Response      | 89Hz-20KHz     |  |
| Input Voltage/Impedance | 70V/100V       |  |
| Power Taping Options    | 3/6W           |  |
| Sensitivity (1m,1w)     | 90.3±2dB       |  |
| Maximum SPL (1m)        | 92±2dB         |  |
| Maximum Power           | 10W            |  |
| Storage temperature     | -25°C~+55°C    |  |
| Dimension               | Ø191x105mm     |  |
| <i>N</i> eight          | 0.9Kg          |  |