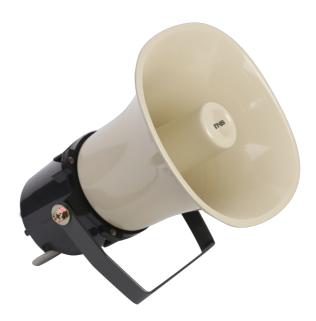

#### **DESCRIPTION**

The NVS-11100015HS is a waterproof Horn Speaker with built-in 70V/100V transformer. The transmission is accomplished in a high-voltage, low-current mode, allowing for longer distance transmission and parallel connection of multiple loudspeakers. It is made up of high-quality aluminium, so it will last a very long time and never go out of shape. It can be used in a variety of occasions, vary from size and background noise, such as a station, park, school, square, military camp, industrial park, and so on.

### **FEATURES**

- Suitable for outdoor use
- $\odot$  Driver surround excellent damping
- Equipped with brackets for installation
- Made up of high quality aluminium
- Built-in 70V/100V transformer

| Specifications          |                |  |
|-------------------------|----------------|--|
| Model                   | NVS-11100015HS |  |
| Rated Power             | 15W            |  |
| Frequency Response      | 400Hz-8kHz     |  |
| Maximum Power           | 30W            |  |
| Power Taping Options    | 2/4/8/15W      |  |
| Input Voltage/Impedance | 70V/100V       |  |
| Sensitivity (1m,1w)     | 105±2dB        |  |
| Maximum SPL (1m)        | 117±2dB        |  |
| Weight                  | 1.7kg          |  |
| Dimension               | 195×195×250mm  |  |