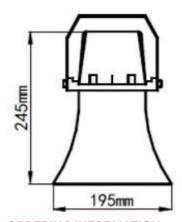

itable for outdoor use
- $\odot$  Driver surround excellent damping
- Equipped with brackets for installation
- Made up of high quality aluminium
- Built-in 70V/100V transformer

| Specifications          |                |  |
|-------------------------|----------------|--|
| Model                   | NVS-11100015HS |  |
| Rated Power             | 15W            |  |
| Frequency Response      | 400Hz-8kHz     |  |
| Maximum Power           | 30W            |  |
| Power Taping Options    | 2/4/8/15W      |  |
| Input Voltage/Impedance | 70V/100V       |  |
| Sensitivity (1m,1w)     | 105±2dB        |  |
| Maximum SPL (1m)        | 117±2dB        |  |
| Weight                  | 1.7kg          |  |
| Dimension               | 195×195×250mm  |  |



# Horn Loudspeaker 15W

## **DIMENSION**





## **ORDERING INFORMATION**

| Part Number    | Description          | Standard Quantity |
|----------------|----------------------|-------------------|
| NVS-11100015HS | Horn Loudspeaker 15W | 01                |