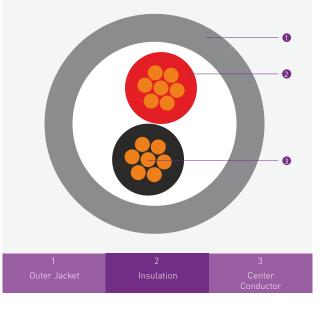

#### **CABLE CONSTRUCTION**

**Conductor** Stranded Bare Copper

Insulation PVC (Polyvinyl Chloride) Outer Jacket PVC/LSZH

Jacket Color Grey

#### **PHYSICAL CHARACTERISTICS**

| Characteristic                   | Value                   |
|----------------------------------|-------------------------|
| No. of Conductor                 | 2                       |
| Conductor Size                   | 16 AWG, 41x0.25±0.005mm |
| Insulation Diameter              | 2.1±0.03mm              |
| Jacket Diameter                  | 5.3±0.3mm               |
| Jacket Thickness                 | 0.55±0.05mm             |
| Max. Recommended Pulling Tension | 50 N                    |
| Operating Temperature            | -10°C to +60°C          |