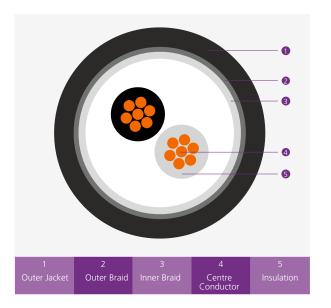

#### **CABLE CONSTRUCTION**

Conductor

High Conductivity Tinned Copper

Insulation

LSZH

Inner Braid

Rayon

Outer Braid

85% TC - Tinned Copper

Separator material

Cotton Serve

Outer Jacket

LSZH