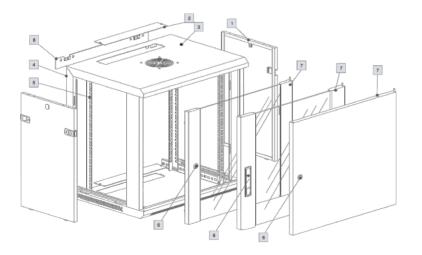

### **STRUCTURE**

- 1. Side panel
- 2. Cable entry cover
- 3. Fan cover
- 4. Frame
- 5. Mounting profile
- 6. Lock
- 7. Front door
- 8. Mounting panel