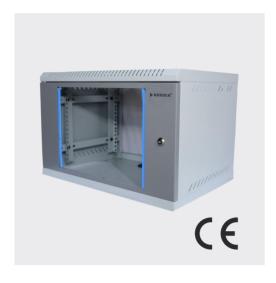

## WALL MOUNT CABINET SINGLE SECTION

The Easycab range of wall cabinets designed for home/office environment. The cabinet's structure is welded and painted with electro static powder coated finish. Easycab available in different sizes. Comply with ANSI/EIA RS- 310-D, DIN41494. IEC 297-2, GB/T3047. 2-92.

#### **FEATURES**

- Easy installation
- Standing or wall mounting installation
- Top panel with fan and cable entry provision
- Bottom panel with ventilation and cable entry provision
- Removable side panel
- Welded frame

| Material             | SPCC cold rolled steel |
|----------------------|------------------------|
| Degree of protection | IP20                   |
| Surface finish       | Powder coated          |
| Loading capacity     | 75 KGS                 |
| Colour               | Grey or Black          |