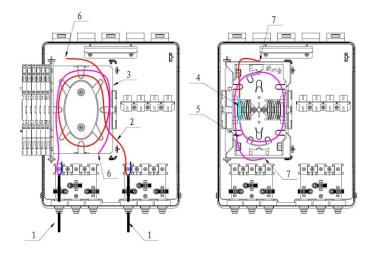

#### INSTRUCTION

1 - Input / Output cable

3 - Fiber storage tray

2 - Stripped out fiber optic cable

- 5 Fiber optic splice tray
- 6 Fiber to the upper tray
- 7 Fiber to the lower tray
- ORDERING INFORMATION

4 - Heat shrinkable protection sleeve

| Part Number | Description                                                                         | Dimension (mm)     |
|-------------|-------------------------------------------------------------------------------------|--------------------|
| 713-1SC024X | 24 SC Simplex Port, 144 splice capacity, Fibre Optic Distribution External Box IP65 | 245.6x307.53x103.8 |
| 713-2LC024X | 24 LC Duplex Port, 144 splice capacity, Fibre Optic Distribution External Box IP65  | 245.6x307.53x103.8 |