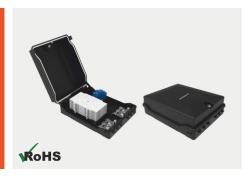

### FIBRE OPTIC DISTRIBUTION BOX EXTERNAL

The OptiNor range of wallmount cabinets designed for external environment. It's available in different sizes with splice trays, cable management for splicing incoming and outgoing cable. It can load 24pcs SC simplex adapters /LC duplex adapter ports and 6pcs splice trays for max. 144 fiber connection and distribution.

#### **FEATURES**

Mechanical sealing structure Wall mounted/pole mounted ABS plastic + UV material Max fiber capacity: 144 fibers IP65 rated 6pcs splice tray, each tray max. 24 fibers 24 SC Simplex/ LC Duplex adapter ports 6 ports for 6-12mm cable