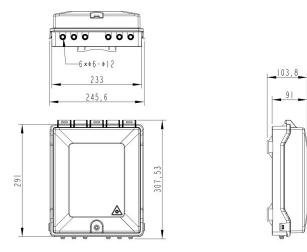

#### DIMENSION

4 - Heat shrinkable protection sleeve

| Part Number | Description                                                                         | Dimension (mm)     |
|-------------|-------------------------------------------------------------------------------------|--------------------|
| 713-1SC024X | 24 SC Simplex Port, 144 splice capacity, Fibre Optic Distribution External Box IP65 | 245.6x307.53x103.8 |
| 713-2LC024X | 24 LC Duplex Port, 144 splice capacity, Fibre Optic Distribution External Box IP65  | 245.6x307.53x103.8 |