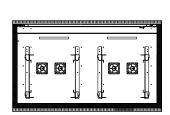

## **FEATURES**

- Easy installation
- Lockable Front and rear Door
- Double layer structure
- Single wall plus 20mm isolation heat material
- 2pcs DC48V LED light (door open, light power on)
- Inner structure: The right space is for equipment, with 4pcs 38U height mounting profiles.
- The upper left space is for equipment, with 4pcs 22u height mounting profiles. and the bottom is for battery space.
- Includes 150mm plinth

| Material             | Galvanized sheet                                    |
|----------------------|-----------------------------------------------------|
| Degree of protection | IP55                                                |
| Static loading       | 500 KGS                                             |
| Dimension            | 2100x1600x800 mm                                    |
| Doors                | Front and rear double doors                         |
| Fans                 | DC 48V fan on top(4 pcs), DC 48V fan on door(2 pcs) |
| Colour               | RAL 7035                                            |
| Package              | Carton + Pallet                                     |