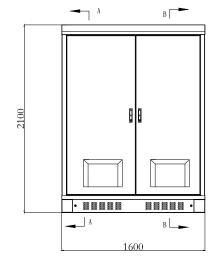

| Material             | Galvanized sheet                                    |
|----------------------|-----------------------------------------------------|
| Degree of protection | IP55                                                |
| Static loading       | 500 KGS                                             |
| Dimension            | 2100x1600x800 mm                                    |
| Doors                | Front and rear double doors                         |
| Fans                 | DC 48V fan on top(4 pcs), DC 48V fan on door(2 pcs) |
| Colour               | RAL 7035                                            |
| Package              | Carton + Pallet                                     |

## **ORDERING INFORMATION**

| Part Number   | Description                                                                     |
|---------------|---------------------------------------------------------------------------------|
| 13J6-2CF855R2 | 2100x1600x 800mm Front & Rear Double Door Integrated Dual Cabinet IP55 RAL 7035 |