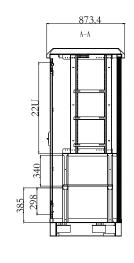

## **FEATURES**

- Easy installation
- Lockable Front and rear Door
- Double layer structure
- Single wall plus 20mm isolation heat material
- 2pcs DC48V LED light (door open, light power on)
- Inner structure: The right space is for equipment, with 4pcs 38U height mounting profiles.
- The upper left space is for equipment, with 4pcs 22u height mounting profiles. and the bottom is for battery space.
- Includes 150mm plinth

| Material             | Galvanized sheet                                    |
|----------------------|-----------------------------------------------------|
| Degree of protection | IP55                                                |
| Static loading       | 500 KGS                                             |
| Dimension            | 2100x1600x800 mm                                    |
| Doors                | Front and rear double doors                         |
| Fans                 | DC 48V fan on top(4 pcs), DC 48V fan on door(2 pcs) |
| Colour               | RAL 7035                                            |
| Package              | Carton + Pallet                                     |