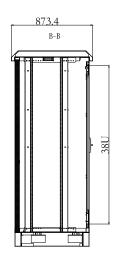

## **FEATURES**

- Easy installation
- Lockable Front and rear Door
- Double layer structure
- Single wall plus 20mm isolation heat material
- 2pcs DC48V LED light (door open, light power on)
- Inner structure: The right space is for equipment, with 4pcs 38U height mounting profiles.
- The upper left space is for equipment, with 4pcs 22u height mounting profiles. and the bottom is for battery space.
- Includes 150mm plinth

| Material             | Galvanized sheet                                    |
|----------------------|-----------------------------------------------------|
| Degree of protection | IP55                                                |
| Static loading       | 500 KGS                                             |
| Dimension            | 2100x1600x800 mm                                    |
| Doors                | Front and rear double doors                         |
| Fans                 | DC 48V fan on top(4 pcs), DC 48V fan on door(2 pcs) |
| Colour               | RAL 7035                                            |
| Package              | Carton + Pallet                                     |