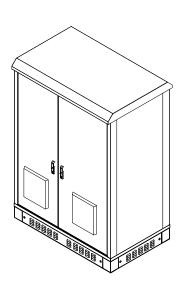

## **DUAL INTEGRATED CABINET IP55**

The Easycab range of dual integrated floor standing cabinet IP55 is designed for external telecommunication purpose. The smart design and professional engineering provides easy installation and maintenance.

## **FEATURES**

- Easy installation
- Lockable Front and rear Door
- Double layer structure
- Single wall plus 20mm isolation heat material
- 2pcs DC48V LED light (door open, light power on)
- Inner structure: The right space is for equipment, with 4pcs 38U height mounting profiles.
- The upper left space is for equipment, with 4pcs 22u height mounting profiles. and the bottom is for battery space.
- Includes 150mm plinth