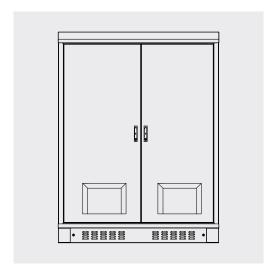

## **DUAL INTEGRATED CABINET IP55**

The Easycab range of dual integrated floor standing cabinet IP55 is designed for external telecommunication purpose. The smart design and professional engineering provides easy installation and maintenance.

## **FEATURES**

- Easy installation
- Lockable Front and rear Door
- Double layer structure
- Single wall plus 20mm isolation heat material
- 2pcs DC48V LED light (door open, light power on)
- Inner structure: The right space is for equipment, with 4pcs 38U height mounting profiles.
- The upper left space is for equipment, with 4pcs 22u height mounting profiles. and the bottom is for battery space.
- Includes 150mm plinth

| Material             | Galvanized sheet                                    |
|----------------------|-----------------------------------------------------|
| Degree of protection | IP55                                                |
| Static loading       | 500 KGS                                             |
| Dimension            | 2100x1600x800 mm                                    |
| Doors                | Front and rear double doors                         |
| Fans                 | DC 48V fan on top(4 pcs), DC 48V fan on door(2 pcs) |
| Colour               | RAL 7035                                            |
| Package              | Carton + Pallet                                     |