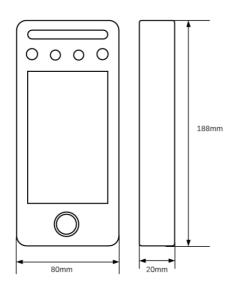

|
|                                | Working temperature: -15'( +45'( (storage temperature -40'( +65'C), Working humidity: 20% 90%<br>(storage humidity 20% 90±2%) |
| Wiegand N                      | Wiegand 26/34 output & input                                                                                                  |
| Installation Methods           | Wall mount, desktop stand; Optional: bracket for turnstile,floor stand                                                        |
| Machine Dimension              |                                                                                                                               |

## % secnor

### **Facial Fingerprint Access control** with 5 inch Touch Screen

#### **Dimensions:**



#### **Ordering Information**

| Part Number  | Description                                                         |
|--------------|---------------------------------------------------------------------|
| NAC-4009FF   | Facial Fingerprint Access control with 5 inch Touch Screen          |
| NAC-4009FFMF | Facial Fingerprint Access control with 5 inch Touch Screen (Mifare) |