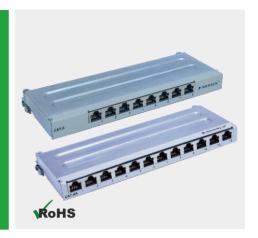

# DIN RAIL/DESKTOP/ WALL MOUNT LOADED PATCH PANEL

Din Rail Loaded patch panel from Norden Exceeds TIA and ANSI components specifications. Supporting network convergence protocols, delivering maximum bandwidth and extended reliability for all Lan, Multimedia and Power over Ethernet applications. Support both Shielded and Unshielded cabling. it's comes with earth cable for functioning of the shielded system.

PCB provides easy termination using punch down tool and there are colour coded labels for both 568A and 568 B, Screw-on fixture on shielded patch panel provides most easy and efficient way for installation. This panel can be fixed as Desktop, Wall as well as Din Pail mount

# **ORDERING INFORMATION**

| Part Number   | Description                                                           | Dimensions (mm)      |
|---------------|-----------------------------------------------------------------------|----------------------|
| 121-42E18008L | CAT6A Din-Rail/Desktop/Wall Mount Shielded 8-port Loaded Patch Panel  | 96.5 X 24.63 X 21.83 |
| 121-42E18012L | CAT6A Din-Rail/Desktop/Wall Mount Shielded 12-port Loaded Patch Panel | 96.5 X 24.63 X 21.83 |
| 121-31E18008L | CAT6 Din-Rail/Desktop/Wall Mount Unshielded 8-port Loaded Patch Panel | 96.5 X 24.63 X 21.83 |
| 121-32E18008L | CAT6 Din-Rail/Desktop/Wall Mount Shielded 8-port Loaded Patch Panel   | 96.5 X 24.63 X 21.83 |
| 121-32E18012L | CAT6 Din-Rail/Desktop/Wall Mount Shielded 12-port Loaded Patch Panel  | 96.5 X 24.63 X 21.83 |