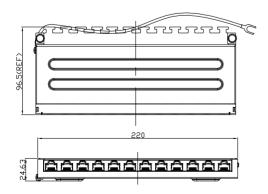

#### **DRAWING**

# **ORDERING INFORMATION**

| Part Number   | Description                                                           | Dimensions (mm)      |
|---------------|-----------------------------------------------------------------------|----------------------|
| 121-42E18008L | CAT6A Din-Rail/Desktop/Wall Mount Shielded 8-port Loaded Patch Panel  | 96.5 X 24.63 X 21.83 |
| 121-42E18012L | CAT6A Din-Rail/Desktop/Wall Mount Shielded 12-port Loaded Patch Panel | 96.5 X 24.63 X 21.83 |
| 121-31E18008L | CAT6 Din-Rail/Desktop/Wall Mount Unshielded 8-port Loaded Patch Panel | 96.5 X 24.63 X 21.83 |
| 121-32E18008L | CAT6 Din-Rail/Desktop/Wall Mount Shielded 8-port Loaded Patch Panel   | 96.5 X 24.63 X 21.83 |
| 121-32E18012L | CAT6 Din-Rail/Desktop/Wall Mount Shielded 12-port Loaded Patch Panel  | 96.5 X 24.63 X 21.83 |