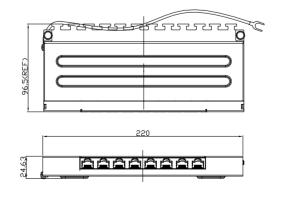

#### **DRAWING**

# **ORDERING INFORMATION**

| Part Number   | Description                                                           | Dimensions (mm)      |
|---------------|-----------------------------------------------------------------------|----------------------|
| 121-42E18008L | CAT6A Din-Rail/Desktop/Wall Mount Shielded 8-port Loaded Patch Panel  | 96.5 X 24.63 X 21.83 |
| 121-42E18012L | CAT6A Din-Rail/Desktop/Wall Mount Shielded 12-port Loaded Patch Panel | 96.5 X 24.63 X 21.83 |
| 121-31E18008L | CAT6 Din-Rail/Desktop/Wall Mount Unshielded 8-port Loaded Patch Panel | 96.5 X 24.63 X 21.83 |
| 121-32E18008L | CAT6 Din-Rail/Desktop/Wall Mount Shielded 8-port Loaded Patch Panel   | 96.5 X 24.63 X 21.83 |
| 121-32E18012L | CAT6 Din-Rail/Desktop/Wall Mount Shielded 12-port Loaded Patch Panel  | 96.5 X 24.63 X 21.83 |