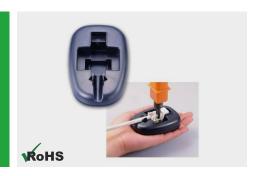

## **KEYSTONE JACK HOLDER**

NORDEN Keystone Jack Jack holder is designed to stabilize the Keystone Jack during termination. It can reduce the punch down impact and can support 90D as well as 180D Category 5e and Category 6 Keystone Jack.