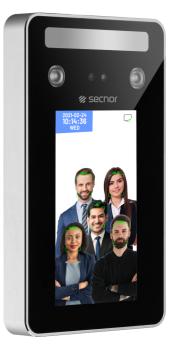

## Waterproof Dynamic Facial Recognition Access Controller

NAC-4010DF adopt the latest biometric solution and high speed stable ARM processor. The product's recognition, speed and other performance indicators are in the industry leading level. This model is having IP65 protection level makes the product suitable use in outdoor environment

#### **Features**

- 5 inch touch screen display
- Faster recognition (Less than 1 second)
- Waterproof (IP65)
- Mask detection function
- Multiple authentication methods