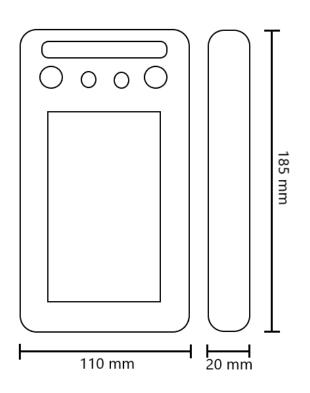

#### **Dimensions:**

#### **Technical Parameters**

| Screen size                    | 5 inch Capacitive touch screen                        |
|--------------------------------|-------------------------------------------------------|
| CPU                            | 1.2GHz dual core ARM Cortex-A7                        |
| RAM                            | 256MB DDR3                                            |
| Memory capacity                | 4GB                                                   |
| Camera                         | Dual Camera (200W Color + 200W infrared live Camera)  |
| Verification Methods           | Facial Recognition/ RFID Card/Password                |
| Maximum Number of Users        | 5000                                                  |
| Facial Recognition Accuracy    | 99.7%                                                 |
| Facial recognition distance    | 0.5m - 1.5m                                           |
| Automatic light filling Option | Yes                                                   |
| Ambient light adaptation Range | 0 to 50000 Lux                                        |
| Communication methods          | LAN, Wifi, USB (to connect USB rive to download data) |
| Working Voltage                | 12V DC                                                |
| Wiegand output                 | Yes                                                   |
| Working Temperature            | -15°C to +45°C                                        |
| Working Humidity               | 20% to 90%                                            |
| Dimensions(LxWxH)              | 185x110x20mm                                          |
|                                |                                                       |