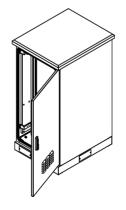

#### **FEATURES**

- Intelligent design ensures easy installation
- Protected against dust limited ingress and protected against low-pressure jets of water from all directions
- LED bulbs are installed to level up the visibility inside the cabinets
- Protection grade IP55, effectively prevents rain leakage
- Comes with the installed Smoke Transducer to detect the smoke
- Door access control keep a check on accessibility at the entrances /door

### **DRAWING**