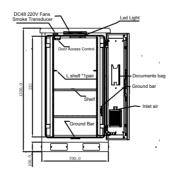

#### **FEATURES**

- Intelligent design ensures easy installation
- Protected against dust limited ingress and protected against low-pressure jets of water from all directions
- LED bulbs are installed to level up the visibility inside the cabinets
- Protection grade IP55, effectively prevents rain leakage
- Comes with the installed Smoke Transducer to detect the smoke
- Door access control keep a check on accessibility at the entrances /door

### **DRAWING**