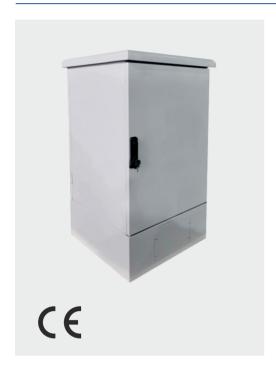

## FLOOR STANDING EXTERNAL NETWORK ENCLOSURE IP55

The Easycab range of floor standing cabinet IP55 designed for external telecommunication purpose. The smart design and professional engineering provides easy installation and maintenance. It is comply with ANSI/EIA RS-310-D, IEC 297-2, DIN 41491, PART 1, DIN 41497, PART 7, GB/T3047.2-92, ETSI standards.

#### **FEATURES**

- Intelligent design ensures easy installation
- Protected against dust limited ingress and protected against low-pressure jets of water from all directions
- LED bulbs are installed to level up the visibility inside the cabinets
- Protection grade IP55, effectively prevents rain leakage
- Comes with the installed Smoke Transducer to detect the smoke
- Door access control keep a check on accessibility at the entrances /door