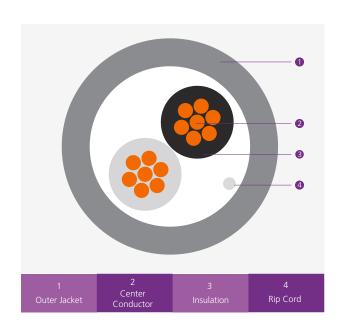

### **CABLE CONSTRUCTION**

| <b>Conductor</b><br>Bare Copper | <b>Outer Jacket</b><br>CMR PVC | <b>Jacket Color</b> Grey |
|---------------------------------|--------------------------------|--------------------------|
| <b>Insulation</b> PVC           | <b>Rip Cord</b><br>Nylon       |                          |

## INSULATION COLOUR CODE

| Individual Core | Colour |
|-----------------|--------|
| Core 1          | Black  |
| Core 2          | White  |