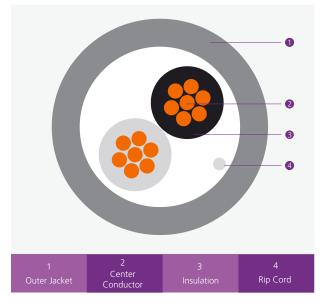

### **CABLE CONSTRUCTION**

| <b>Conductor</b> Bare Copper | <b>Outer Jacket</b><br>CMR PVC | <b>Jacket Color</b> Grey |
|------------------------------|--------------------------------|--------------------------|
| <b>Insulation</b> PVC        | <b>Rip Cord</b><br>Nylon       |                          |

### PHYSICAL CHARACTERISTICS

| Characteristic                   | Value          |  |
|----------------------------------|----------------|--|
| No. of Conductor                 | 2              |  |
| Conductor Size                   | 14 AWG 19 x 27 |  |
| Insulation Diameter              | 2.36 mm        |  |
| Jacket Thickness                 | 0.43 mm        |  |
| Jacket Diameter                  | 5.60 mm        |  |
| Max. Recommended Pulling Tension | 422 N          |  |
| Min. Bending Radius Minor Axis   | 44 mm          |  |
| Operating Temperature            | -10°C to +60°C |  |