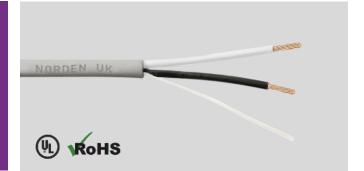

## 2 Core 16AWG Unshielded Multi Conductor Cable CMR PVC

The Unshielded Multi Conductor Cable from NORDEN is suitable to use within Commercial Audio Systems,Control and Instrumentation purpose. The cable is constructed with PVC insulation and UL CMR rated PVC Outer jacket.

## 2 Core 16AWG Unshielded Multi Conductor Cable CMR PVC