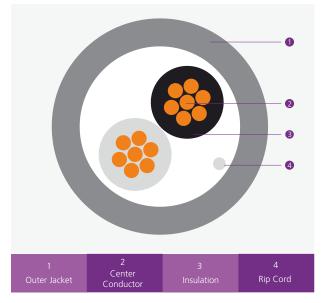

### CABLE CONSTRUCTION

**Conductor** Bare Copper Outer Jacket CMR PVC Jacket Color Grey

Insulation PVC

**Rip Cord** Nylon

## INSULATION COLOUR CODE

| Individual Core | Colour |
|-----------------|--------|
| Core 1          | Black  |
| Core 2          | White  |