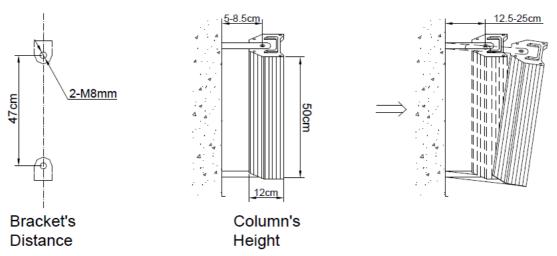

s, such as stations, open parks, schools, mall, industrial park etc.

#### **FEATURES**

- Waterproof level of IPX6
- Weatherproof column type Speaker
- High sensitivity
- Wide Frequency Response

| Specifications          |                |  |
|-------------------------|----------------|--|
| Model                   | NVS-10790040BS |  |
| Rated Power             | 40W            |  |
| Driver Unit             | 4"×4,2.5"×1    |  |
| Frequency Response      | 140Hz-14kHz    |  |
| Input Voltage/Impedance | 70V/100V       |  |
| Sensitivity(1m,1w)      | 93dB±2dB       |  |
| Maximum SPL(1m)         | 109dB±2dB      |  |
| Weight                  | 5.5kg          |  |
| Dimension               | 120×160×610mm  |  |

## NVS-10790040BS



# Weatherproof Column Speaker 40W

## **DIMENSION**



### **ORDERING INFORMATION**

| Part Number    | Description                     | Standard Quantity |
|----------------|---------------------------------|-------------------|
| NVS-10790040BS | Weatherproof Column Speaker 40W | 01                |