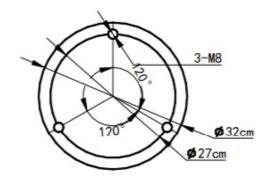

### **DIMENSION**

#### **FEATURES**

- Landscape Garden type loudspeaker
- Heavy damage proof finish
- 4"×6"×2+3"×2 full-range driver
- High quality engineering plastic material
- ⊕ Built-in 70V/100V transformer

| Specifications          |                |  |
|-------------------------|----------------|--|
| Model                   | NVS-10980030GS |  |
| Rated Power             | 30W            |  |
| Frequency Response      | 100Hz-8kHz     |  |
| Power Taping Options    | 15/30W         |  |
| Input Voltage/Impedance | 70V/100V       |  |
| Sensitivity(1m,1w)      | 90dB±2dB       |  |
| Maximum SPL(1m)         | 102dB±2dB      |  |
| Weight                  | 9kg            |  |
| Dimension(L×H)          | Ø410×480mm     |  |