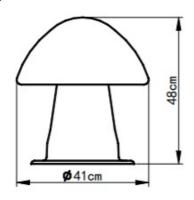

### **DIMENSION**

#### **FEATURES**

- Landscape Garden type loudspeaker
- Heavy damage proof finish
- 4"×6"×2+3"×2 full-range driver
- High quality engineering plastic material
- ⊕ Built-in 70V/100V transformer

| Specifications          |                |  |
|-------------------------|----------------|--|
| Model                   | NVS-10980030GS |  |
| Rated Power             | 30W            |  |
| Frequency Response      | 100Hz-8kHz     |  |
| Power Taping Options    | 15/30W         |  |
| Input Voltage/Impedance | 70V/100V       |  |
| Sensitivity(1m,1w)      | 90dB±2dB       |  |
| Maximum SPL(1m)         | 102dB±2dB      |  |
| Weight                  | 9kg            |  |
| Dimension(L×H)          | Ø410×480mm     |  |