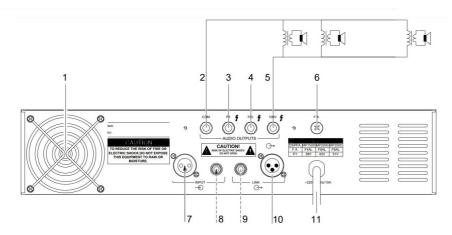

### **REAR PANEL**

- 1. fan intake window
- 2. COM. Output
- 3. P1 output (4-16 ohm)
- 4. 70V output
- 5. 100V output
- 6. 220V AC fuse
- 7. XLR input
- 8. 6.35 mm socket input
- 9. 6.35mm socket link
- 11. 220V AC power cord