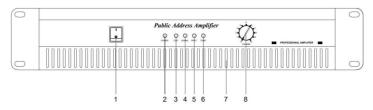

### **FRONT PANEL**

- 2. Power LED indicator
- 3. CLIP LED indicator (Please reduce the gain to prevent Severely clipped waveforms reaching the loudspeakers)
- 4. SIGNAL LED Indicator (output level)
- 1. AC power switch(1 is power on and the "power LED" is on ) 5. PROT LED indicator (DC or output circuit shorted indicator)
  - 6. TEMP LED indicator (high temperature indicator)
  - 7. Unit's fan exhaust window
  - 8. Volume (input attenuator)