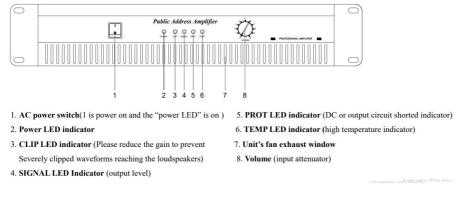

### **FRONT PANEL**

## DESCRIPTION

The NVS-20201001AM is a public address Power Amplifier with rack mount design in 3U type and rated power is 1000W. For each channel, balanced and unbalanced inputs are available. Balanced line output feeds to another power amplifier as well as secures the signal transmission is less noise and longer distance. When choosing different speaker matchings, 70V, 100V, and 4-16 $\Omega$  speaker outputs are convenient for installation. There is a master volume control available. Complete protection includes overload, high temperature, short circuit, and clip. Equipped with indications for power, signal, clip, protection and temp. It is an ideal choice for commercial and industrial public address applications.