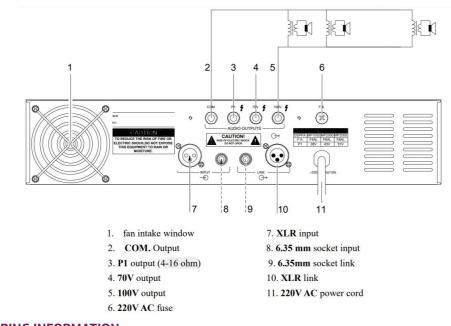

### **REAR PANEL**

## DESCRIPTION

The NVS-20201001AM is a public address Power Amplifier with rack mount design in 3U type and rated power is 1000W. For each channel, balanced and unbalanced inputs are available. Balanced line output feeds to another power amplifier as well as secures the signal transmission is less noise and longer distance. When choosing different speaker matchings, 70V, 100V, and 4-16 $\Omega$  speaker outputs are convenient for installation. There is a master volume control available. Complete protection includes overload, high temperature, short circuit, and clip. Equipped with indications for power, signal, clip, protection and temp. It is an ideal choice for commercial and industrial public address applications.