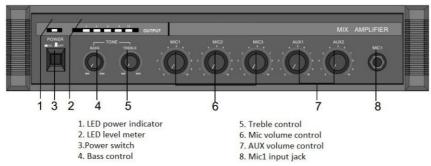

#### **FRONT PANEL**

Note: When all the elements of the LED level meter remain lit, it indicates that the sound is distorted. In such a case, adjust each volume controlling button, until LED element 4(+8dB) and LED element 5(+10dB) shall flash.