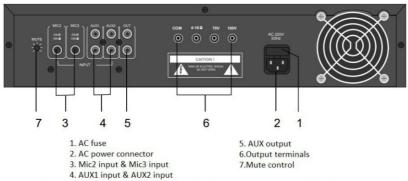

#### **REAR PANEL**

Note: When connecting to speakers, use one pair of speaker output terminals only.