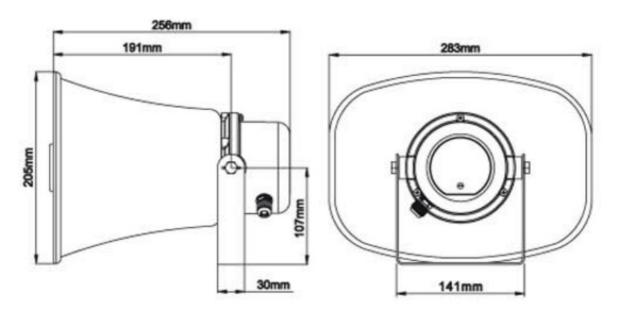

## **DIMENSION**

#### **FEATURES**

- Weatherproof Model
- Suitable for outdoor and Indoor use
- Multiple Power tapping Options
- Wide Frequency response

| Specifications       |                                      |  |
|----------------------|--------------------------------------|--|
| Model                | NVS-L1007020HS                       |  |
| Rated Power          | 20W                                  |  |
| Input Voltage        | 100V                                 |  |
| Power tapping        | 20W, 15W, 10W, 5W, 3W and 1W (@100V) |  |
| Sensitivity (1w, 1m) | 107dB ±2dB                           |  |
| Maximum SPL          | 120dB ±2dB                           |  |
| Frequency Response   | 350Hz - 5KHz                         |  |
| Dimension (WxHxL)    | 205x283x256 mm                       |  |